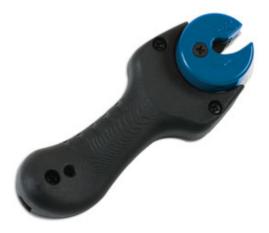

## Mini Ratcheting Brake Pipe Cutter 4.75mm

Automatic mini pipe cutter with ratchet handle for quick, clean brake pipe cutting. The compact head, ratcheting handle and self-adjusting cutting mechanism is designed for use in confined areas. The comfort grip handle provides extra leverage over standard cutters and there is a 1/4" drive square in the base if more pressure is required. The cutter head features an automatic spring mechanism to maintain the correct cutting pressure on the pipe at all times for a much quicker cut compared to conventional cutters. An excellent tool for brake pipe servicing and maintenance.

## **Additional Information**

- · Ratcheting, self adjusting mini brake pipe cutter ideal for restricted access.
- Compact head, only 15mm radius with a 4.75mm (3/16") cutter designed specifically for brake pipes.
- Automatic, self adjusting head & ratchet handle for faster cutting. Quick & accurate operation, ideal for under vehicle use.
- Extra leverage due to handle length over standard cutter. To further increase leverage use the 1/4" drive square in the end of the handle.
- Spare cutting wheel available, Laser Part No. 61279.