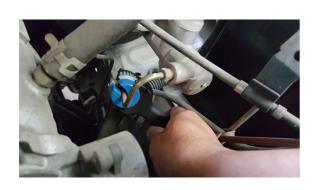

## Mini Ratcheting Brake Pipe Cutter 4.75mm

Automatic mini pipe cutter with ratchet handle for quick, clean brake pipe cutting. The compact head, ratcheting handle and self-adjusting cutting mechanism is designed for use in confined areas. The comfort grip handle provides extra leverage over standard cutters and there is a 1/4" drive square in the base if more pressure is required. The cutter head features an automatic spring mechanism to maintain the correct cutting pressure on the pipe at all times for a much quicker cut compared to conventional cutters. An excellent tool for brake pipe servicing and maintenance.

## **Additional Information**

- · Ratcheting, self adjusting mini brake pipe cutter ideal for restricted access.
- Compact head, only 15mm radius with a 4.75mm (3/16") cutter designed specifically for brake pipes.
- Automatic, self adjusting head & ratchet handle for faster cutting. Quick & accurate operation, ideal for under vehicle use.
- Extra leverage due to handle length over standard cutter. To further increase leverage use the 1/4" drive square in the end of the handle.
- Spare cutting wheel available, Laser Part No. 61279.