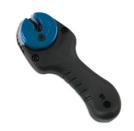

## Mini Ratcheting Brake Pipe Cutter 4.75mm

Automatic mini pipe cutter with ratchet handle for quick, clean brake pipe cutting. The compact head, ratcheting handle and self-adjusting cutting mechanism is designed for use in confined areas. The comfort grip handle provides extra leverage over standard cutters and there is a 1/4" drive square in the base if more pressure is required. The cutter head features an automatic spring mechanism to maintain the correct cutting pressure on the pipe at all times for a much quicker cut compared to conventional cutters. An excellent tool for brake pipe servicing and maintenance.

## **Additional Information**

- · Ratcheting, self adjusting mini brake pipe cutter ideal for restricted access.
- Compact head, only 15mm radius with a 4.75mm (3/16") cutter designed specifically for brake pipes.
- Automatic, self adjusting head & ratchet handle for faster cutting. Quick & accurate operation, ideal for under vehicle use.
- Extra leverage due to handle length over standard cutter. To further increase leverage use the 1/4" drive square in the end of the handle.
- Spare cutting wheel available, Laser Part No. 61279.