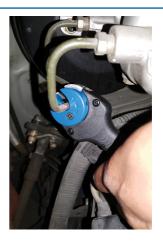

## Mini Ratcheting Brake Pipe Cutter 4.75mm

Automatic mini pipe cutter with ratchet handle for quick, clean brake pipe cutting. The compact head, ratcheting handle and self-adjusting cutting mechanism is designed for use in confined areas. The comfort grip handle provides extra leverage over standard cutters and there is a 1/4" drive square in the base if more pressure is required. The cutter head features an automatic spring mechanism to maintain the correct cutting pressure on the pipe at all times for a much quicker cut compared to conventional cutters. An excellent tool for brake pipe servicing and maintenance.

## **Additional Information**

- · Ratcheting, self adjusting mini brake pipe cutter ideal for restricted access.
- Compact head, only 15mm radius with a 4.75mm (3/16") cutter designed specifically for brake pipes.
- Automatic, self adjusting head & ratchet handle for faster cutting. Quick & accurate operation, ideal for under vehicle use.
- Extra leverage due to handle length over standard cutter. To further increase leverage use the 1/4" drive square in the end of the handle.
- Spare cutting wheel available, Laser Part No. 61279.